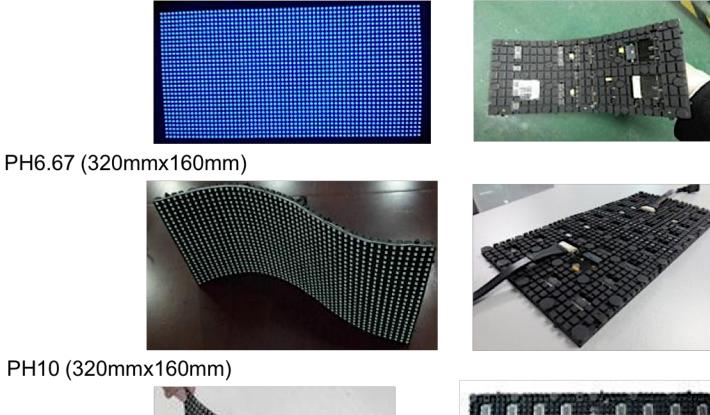

#### Part 3: Models available

PH4 (288mmx120mm)

### **Part 4: Specification**

| Item                         | PH10             | PH6.67          | PH4             |
|------------------------------|------------------|-----------------|-----------------|
| Pixel pitch                  | 10mm             | 6.67mm          | 4mm             |
| LED lamp                     | SMD3528          | SMD3528         | SMD2121         |
| Density                      | 10000 dots/Sq.m. | 22500dots/Sq.m. | 62500dots/Sq.m. |
| Module resolution            | 32*16 dots       | 48*24dots       | 72*30dots       |
| Module size                  | 320*160mm        | 320*160mm       | 288*120mm       |
| Scan                         | 1/8 or 1/4       | 1/8             | 1/16            |
| Brightness                   | 900 or 1600      | 1800            | 1600            |
| Module Max. Consumption(W)   | 11               | 18.5            | 18              |
| Average consumption(W/Sq.m.) | 120/270          | 230             | 270             |
| Max. Consumption(W/Sq.m.)    | ≤300/680         | ≤720            | ≤780            |
| Single Module Weight (kg)    | 0.48             | 0.5             | 0.5             |
| view distance                | 10               | 6               | 3               |