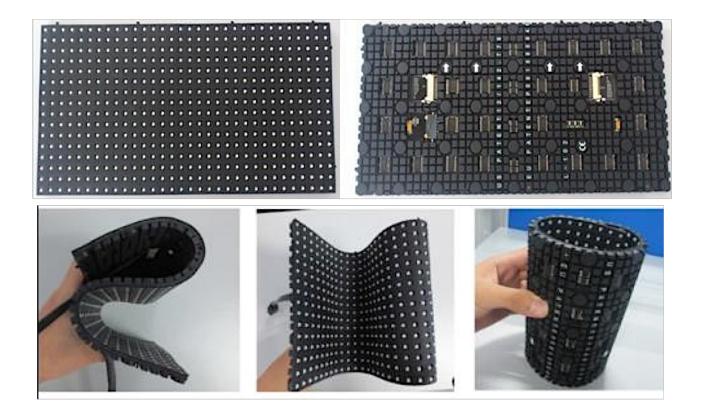

#### **Part 1: Description of Flexible LED module**

With the development of full color LED Display, more and more users seek special LED module that can form art like LED Display according to their needs, that's how Flexible LED Module came into being.

### **Part 2: Main features**

- Made of soft PCB board, it can form concave, convex, or twisting curvature in both X & Y direction. So you can form LED Display in many different shapes, such as cylinder shape, wave shape, half circle shape, etc.
- 2. The magnetic backing on each FLEX tile means it's easy to attach them to any metal surface in whatever shape or size, quite convenient for DIY work and maintenance.
- 3. No need any cabinet for installation, all you need is a lightweight metal structure in the shapes you want to form. Much time and labor cost can be saved because of this feature.
- 4. Slim and thin. The module is only 8mm in thickness and 0.6kg in weight, much slimmer and more lightweight than regular rigid module. So it is easy to carry and to deliver.
- 5. Wide application: suitable for Staging, Events, TV studios, Signage. Advertising and architectural applications