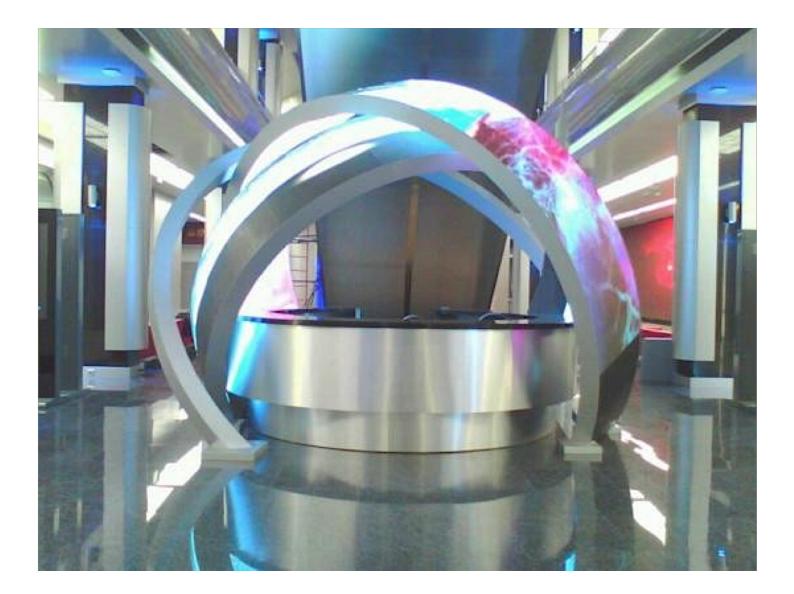

| 0.5             | 0.5             |
| view distance                | 10               | 6               | 3               |

### **Part 5: Price list**

The price is based on 20 square meter and above screen size, the power supplier and control card is not included in the price

| Item                      | Price                   |
|---------------------------|-------------------------|
| P4 flexible LED module    | RMB22800/m <sup>2</sup> |
| P6.67 flexible LED module | RMB15750/m <sup>2</sup> |
| P10 flexible LED module   | RMB8000/m <sup>2</sup>  |

The flexible LED module is for specially shaped project, It is suitable for the fixed installation, not for the rental business.



### Part 6: Reference case(P6.67 in UK)



# P6.67 in Japan



### P10 in Czech



## P10 in Russia



### P10 In Slovakia



### P10 for an exhibition in US





#### Sur mesure

Nous développons et innovons vos projets créatifs en fonction de chaque demande, chaque pièce est UNIQUE ! Des écrans créatifs en LED (sphère, cube, rideaux ...). Adoptez votre forme au bon format et communiquez différemment !



Led Design Technologies

107, rue de Javel 75015 Paris

Contact: Alexandre Verselle Tél: +33 1 81 69 37 48

@: alexandre@luminescence-led.com Web: www.luminescence-led.com