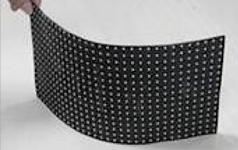

### **Part 2: Main features**

- Made of soft PCB board, it can form concave, convex, or twisting curvature in both X & Y direction. So you can form LED Display in many different shapes, such as cylinder shape, wave shape, half circle shape, etc.
- 2. The magnetic backing on each FLEX tile means it's easy to attach them to any metal surface in whatever shape or size, quite convenient for DIY work and maintenance.
- 3. No need any cabinet for installation, all you need is a lightweight metal structure in the shapes you want to form. Much time and labor cost can be saved because of this feature.
- 4. Slim and thin. The module is only 8mm in thickness and 0.6kg in weight, much slimmer and more lightweight than regular rigid module. So it is easy to carry and to deliver.
- 5. Wide application: suitable for Staging, Events, TV studios, Signage. Advertising and architectural applications