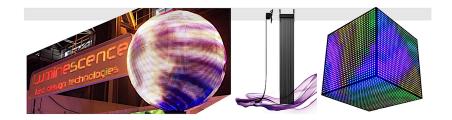

### Flexible module - A design for LED Artwork

### **Part 2: Main features**

- Made of soft PCB board, it can form concave, convex, or twisting curvature in both X & Y direction. So you can form LED Display in many different shapes, such as cylinder shape, wave shape, half circle shape, etc.
- 2. The magnetic backing on each FLEX tile means it's easy to attach them to any metal surface in whatever shape or size, quite convenient for DIY work and maintenance.
- 3. No need any cabinet for installation, all you need is a lightweight metal structure in the shapes you want to form. Much time and labor cost can be saved because of this feature.
- 4. Slim and thin. The module is only 8mm in thickness and 0.6kg in weight, much slimmer and more lightweight than regular rigid module. So it is easy to carry and to deliver.
- 5. Wide application: suitable for Staging, Events, TV studios, Signage. Advertising and architectural applications