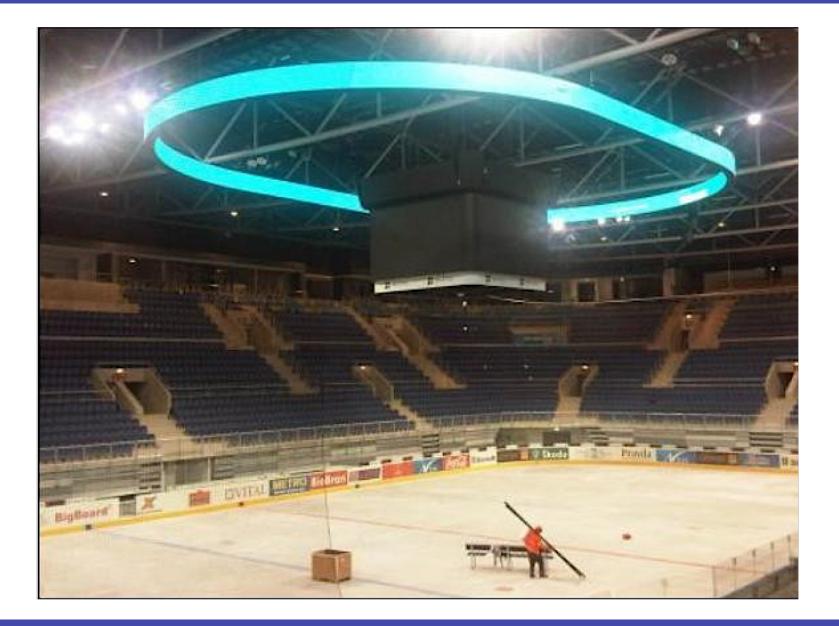

)    | 0.48             | 0.5             | 0.5             |
| view distance                | 10               | 6               | 3               |

### **Part 5: Price list**

The price is based on 20 square meter and above screen size, the power supplier and control card is not included in the price

| Item                      | Price                   |
|---------------------------|-------------------------|
| P4 flexible LED module    | RMB22800/m <sup>2</sup> |
| P6.67 flexible LED module | RMB15750/m <sup>2</sup> |
| P10 flexible LED module   | RMB8000/m <sup>2</sup>  |

The flexible LED module is for specially shaped project, It is suitable for the fixed installation, not for the rental business.



### Part 6: Reference case(P6.67 in UK)



# P6.67 in Japan



### P10 in Czech



## P10 in Russia



### P10 In Slovakia



### P10 for an exhibition in US





#### Sur mesure

Nous développons et innovons vos projets créatifs en fonction de chaque demande, chaque pièce est UNIQUE ! Des écrans créatifs en LED (sphère, cube, rideaux ...). Adoptez votre forme au bon format et communiquez différemment !



Led Design Technologies

107, rue de Javel 75015 Paris

Contact: Alexandre Verselle Tél: +33 1 81 69 37 48

@: alexandre@luminescence-led.com Web: www.luminescence-led.com