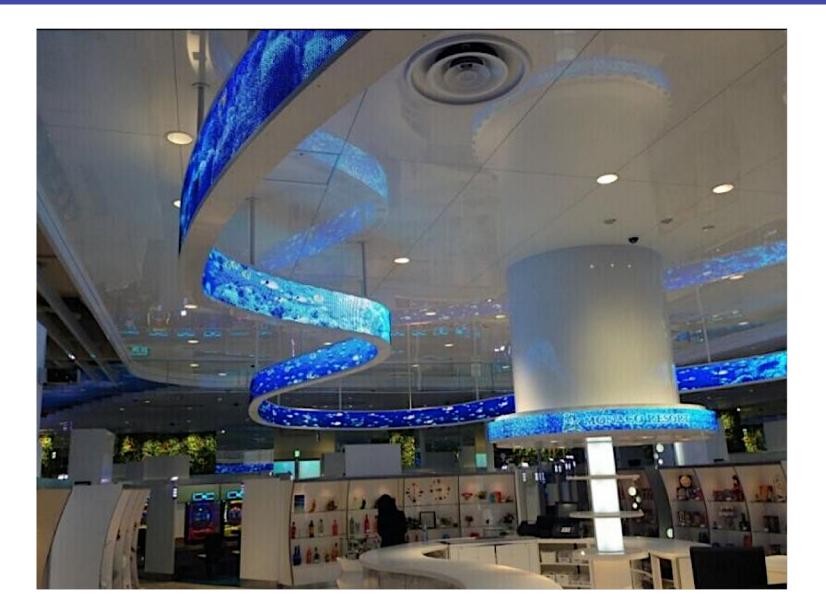

le Module Weight (kg)    | 0.48             | 0.5             | 0.5             |
| view distance                | 10               | 6               | 3               |

### **Part 5: Price list**

The price is based on 20 square meter and above screen size, the power supplier and control card is not included in the price

| Item                      | Price                   |
|---------------------------|-------------------------|
| P4 flexible LED module    | RMB22800/m <sup>2</sup> |
| P6.67 flexible LED module | RMB15750/m <sup>2</sup> |
| P10 flexible LED module   | RMB8000/m <sup>2</sup>  |

The flexible LED module is for specially shaped project, It is suitable for the fixed installation, not for the rental business.



### Part 6: Reference case(P6.67 in UK)



# P6.67 in Japan



### P10 in Czech



## P10 in Russia



### P10 In Slovakia



### P10 for an exhibition in US





#### Sur mesure

Nous développons et innovons vos projets créatifs en fonction de chaque demande, chaque pièce est UNIQUE ! Des écrans créatifs en LED (sphère, cube, rideaux ...). Adoptez votre forme au bon format et communiquez différemment !



Led Design Technologies

107, rue de Javel 75015 Paris

Contact: Alexandre Verselle Tél: +33 1 81 69 37 48

@: alexandre@luminescence-led.com Web: www.luminescence-led.com