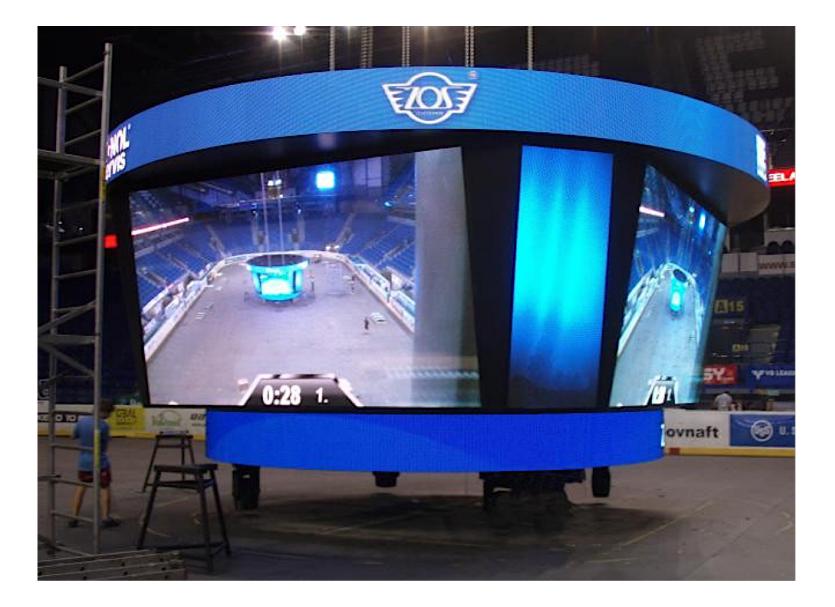

0.5             |
| view distance                | 10               | 6               | 3               |

### **Part 5: Price list**

The price is based on 20 square meter and above screen size, the power supplier and control card is not included in the price

| Item                      | Price                   |
|---------------------------|-------------------------|
| P4 flexible LED module    | RMB22800/m <sup>2</sup> |
| P6.67 flexible LED module | RMB15750/m <sup>2</sup> |
| P10 flexible LED module   | RMB8000/m <sup>2</sup>  |

The flexible LED module is for specially shaped project, It is suitable for the fixed installation, not for the rental business.



### Part 6: Reference case(P6.67 in UK)



# P6.67 in Japan



### P10 in Czech



## P10 in Russia



### P10 In Slovakia



### P10 for an exhibition in US





#### Sur mesure

Nous développons et innovons vos projets créatifs en fonction de chaque demande, chaque pièce est UNIQUE ! Des écrans créatifs en LED (sphère, cube, rideaux ...). Adoptez votre forme au bon format et communiquez différemment !



Led Design Technologies

107, rue de Javel 75015 Paris

Contact: Alexandre Verselle Tél: +33 1 81 69 37 48

@: alexandre@luminescence-led.com Web: www.luminescence-led.com