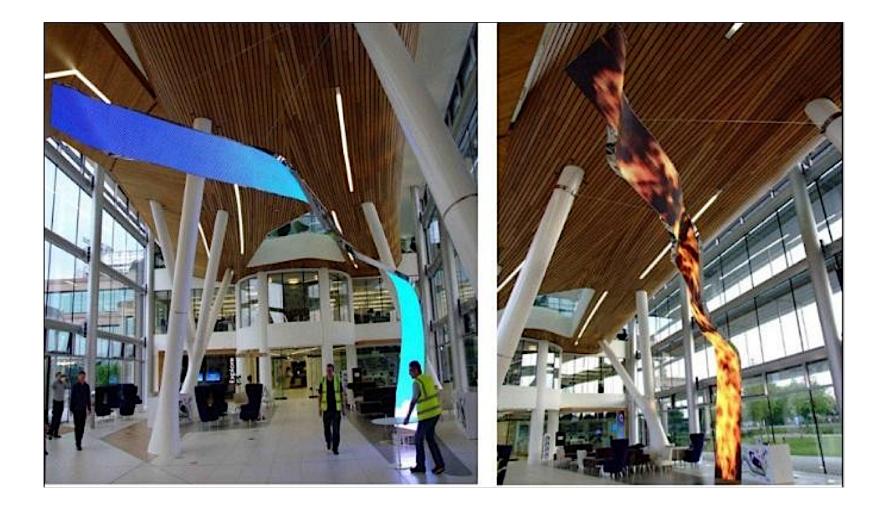

|
| Single Module Weight (kg)    | 0.48             | 0.5             | 0.5             |
| view distance                | 10               | 6               | 3               |

### **Part 5: Price list**

The price is based on 20 square meter and above screen size, the power supplier and control card is not included in the price

| Item                      | Price                   |
|---------------------------|-------------------------|
| P4 flexible LED module    | RMB22800/m <sup>2</sup> |
| P6.67 flexible LED module | RMB15750/m <sup>2</sup> |
| P10 flexible LED module   | RMB8000/m <sup>2</sup>  |

The flexible LED module is for specially shaped project, It is suitable for the fixed installation, not for the rental business.



### Part 6: Reference case(P6.67 in UK)



# P6.67 in Japan



### P10 in Czech



## P10 in Russia



### P10 In Slovakia



### P10 for an exhibition in US





#### Sur mesure

Nous développons et innovons vos projets créatifs en fonction de chaque demande, chaque pièce est UNIQUE ! Des écrans créatifs en LED (sphère, cube, rideaux ...). Adoptez votre forme au bon format et communiquez différemment !



Led Design Technologies

107, rue de Javel 75015 Paris

Contact: Alexandre Verselle Tél: +33 1 81 69 37 48

@: alexandre@luminescence-led.com Web: www.luminescence-led.com