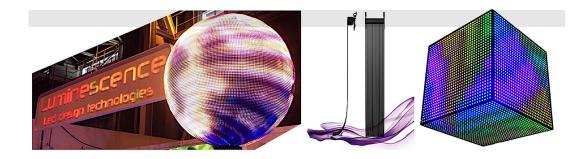

#### Sur mesure

Nous développons et innovons vos projets créatifs en fonction de chaque demande, chaque pièce est UNIQUE ! Des écrans créatifs en LED (sphère, cube, rideaux ...). Adoptez votre forme au bon format et communiquez différemment !