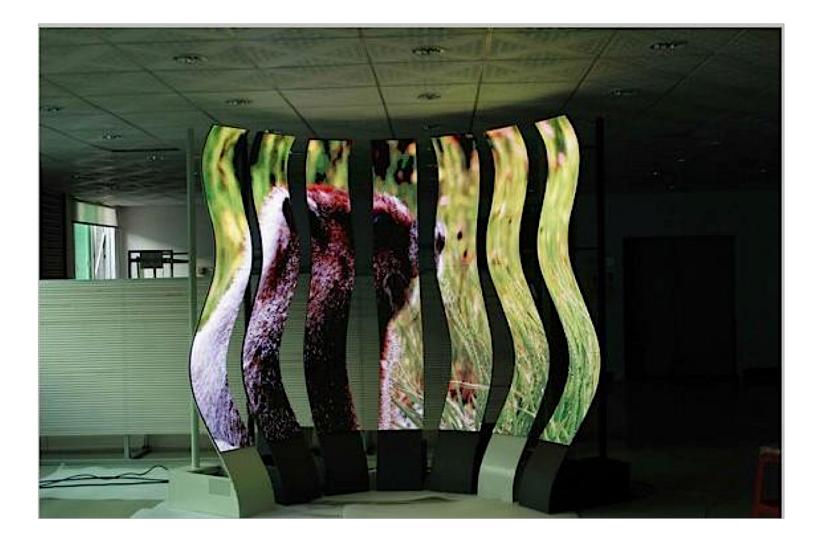

#### Sur mesure

Nous développons et innovons vos projets créatifs en fonction de chaque demande, chaque pièce est UNIQUE ! Des écrans créatifs en LED (sphère, cube, rideaux ...). Adoptez votre forme au bon format et communiquez différemment !

### **Part 2: Main features**

- Made of soft PCB board, it can form concave, convex, or twisting curvature in both X & Y direction. So you can form LED Display in many different shapes, such as cylinder shape, wave shape, half circle shape, etc.
- 2. The magnetic backing on each FLEX tile means it's easy to attach them to any metal surface in whatever shape or size, quite convenient for DIY work and maintenance.
- 3. No need any cabinet for installation, all you need is a lightweight metal structure in the shapes you want to form. Much time and labor cost can be saved because of this feature.
- 4. Slim and thin. The module is only 8mm in thickness and 0.6kg in weight, much slimmer and more lightweight than regular rigid module. So it is easy to carry and to deliver.
- 5. Wide application: suitable for Staging, Events, TV studios, Signage. Advertising and architectural applications