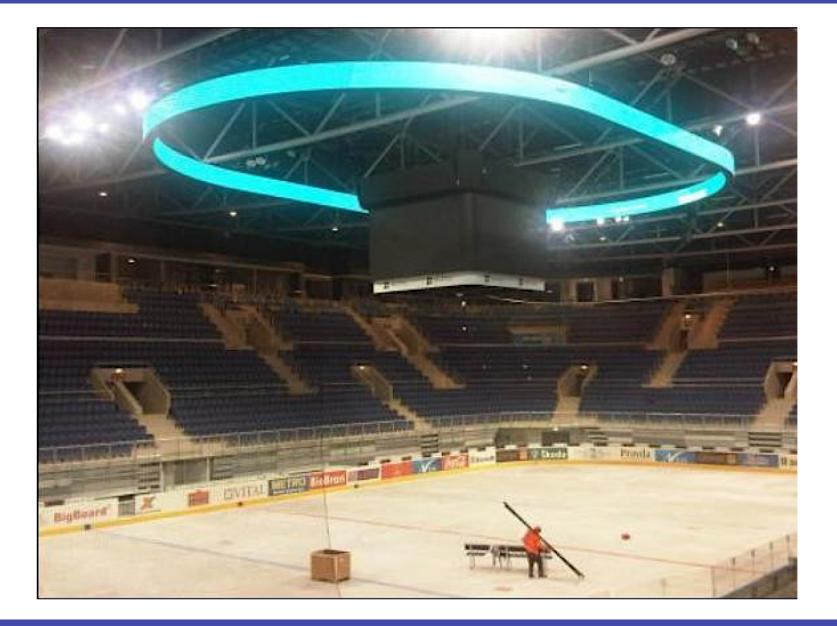

| 0.48             | 0.5             | 0.5             |
| view distance                | 10               | 6               | 3               |

#### **Part 5: Price list**

The price is based on 20 square meter and above screen size, the power supplier and control card is not included in the price

| Item                      | Price                   |
|---------------------------|-------------------------|
| P4 flexible LED module    | RMB22800/m <sup>2</sup> |
| P6.67 flexible LED module | RMB15750/m <sup>2</sup> |
| P10 flexible LED module   | RMB8000/m <sup>2</sup>  |

The flexible LED module is for specially shaped project, It is suitable for the fixed installation, not for the rental business.



### Part 6: Reference case(P6.67 in UK)



# P6.67 in Japan



#### P10 in Czech



## P10 in Russia



#### P10 In Slovakia



### P10 for an exhibition in US





#### Sur mesure

Nous développons et innovons vos projets créatifs en fonction de chaque demande, chaque pièce est UNIQUE ! Des écrans créatifs en LED (sphère, cube, rideaux ...). Adoptez votre forme au bon format et communiquez différemment !



Led Design Technologies

107, rue de Javel 75015 Paris

Contact: Alexandre Verselle Tél: +33 1 81 69 37 48

@: alexandre@luminescence-led.com Web: www.luminescence-led.com