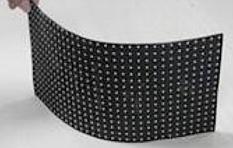

## **Part 4: Specification**

| Item                         | PH10             | PH6.67          | PH4             |
|------------------------------|------------------|-----------------|-----------------|
| Pixel pitch                  | 10mm             | 6.67mm          | 4mm             |
| LED lamp                     | SMD3528          | SMD3528         | SMD2121         |
| Density                      | 10000 dots/Sq.m. | 22500dots/Sq.m. | 62500dots/Sq.m. |
| Module resolution            | 32*16 dots       | 48*24dots       | 72*30dots       |
| Module size                  | 320*160mm        | 320*160mm       | 288*120mm       |
| Scan                         | 1/8 or 1/4       | 1/8             | 1/16            |
| Brightness                   | 900 or 1600      | 1800            | 1600            |
| Module Max. Consumption(W)   | 11               | 18.5            | 18              |
| Average consumption(W/Sq.m.) | 120/270          | 230             | 270             |
| Max. Consumption(W/Sq.m.)    | ≤300/680         | ≤720            | ≤780            |
| Single Module Weight (kg)    | 0.48             | 0.5             | 0.5             |
| view distance                | 10               | 6               | 3               |