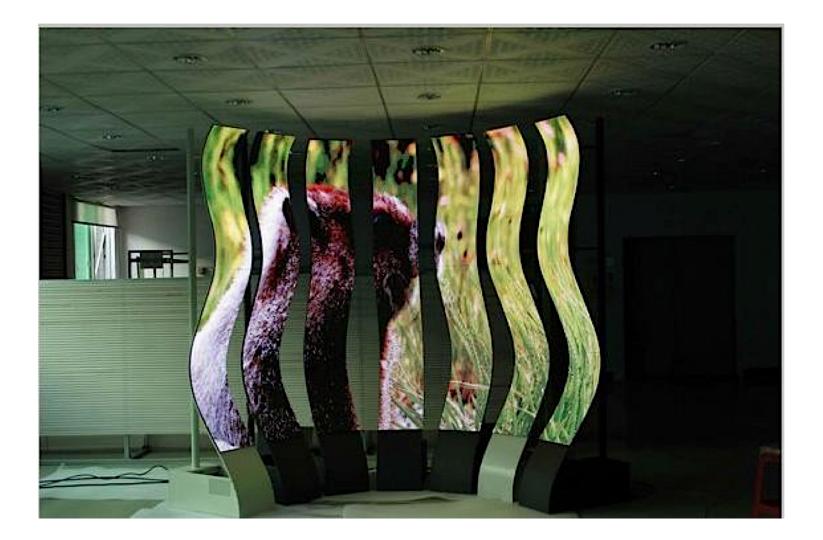

#### Sur mesure

Nous développons et innovons vos projets créatifs en fonction de chaque demande, chaque pièce est UNIQUE ! Des écrans créatifs en LED (sphère, cube, rideaux ...). Adoptez votre forme au bon format et communiquez différemment !

#### Flexible module - A design for LED Artwork

#### Part 1: Description of ApexIs Flexible LED module

With the development of full color LED Display, more and more users seek special LED module that can form art like LED Display according to their needs, that's how Flexible LED Module came into being.

#### **Part 2: Main features**

- Made of soft PCB board, it can form concave, convex, or twisting curvature in both X & Y direction. So you can form LED Display in many different shapes, such as cylinder shape, wave shape, half circle shape, etc.
- 2. The magnetic backing on each FLEX tile means it's easy to attach them to any metal surface in whatever shape or size, quite convenient for DIY work and maintenance.
- 3. No need any cabinet for installation, all you need is a lightweight metal structure in the shapes you want to form. Much time and labor cost can be saved because of this feature.
- 4. Slim and thin. The module is only 8mm in thickness and 0.6kg in weight, much slimmer and more lightweight than regular rigid module. So it is easy to carry and to deliver.
- 5. Wide application: suitable for Staging, Events, TV studios, Signage. Advertising and architectural applications