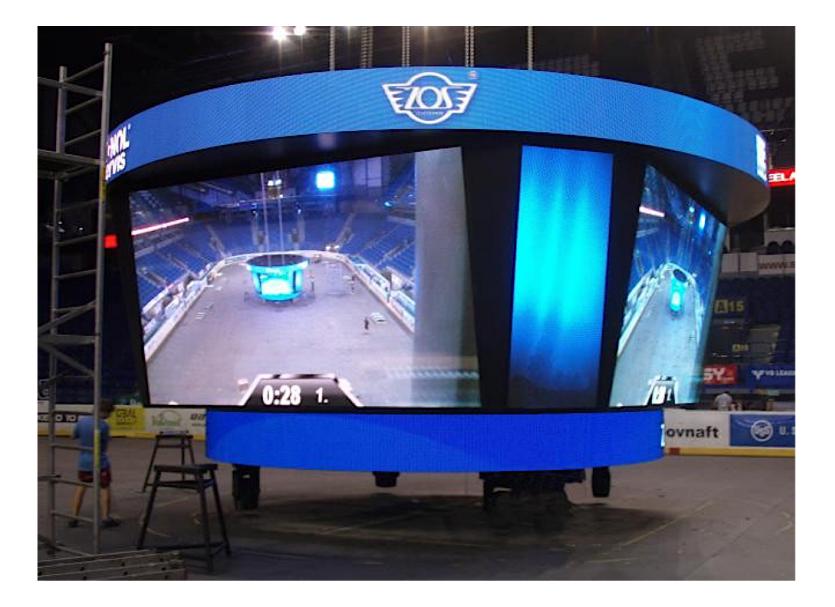

5             |
| view distance                | 10               | 6               | 3               |

#### **Part 5: Price list**

The price is based on 20 square meter and above screen size, the power supplier and control card is not included in the price

| Item                      | Price                   |
|---------------------------|-------------------------|
| P4 flexible LED module    | RMB22800/m <sup>2</sup> |
| P6.67 flexible LED module | RMB15750/m <sup>2</sup> |
| P10 flexible LED module   | RMB8000/m <sup>2</sup>  |

The flexible LED module is for specially shaped project, It is suitable for the fixed installation, not for the rental business.



### Part 6: Reference case(P6.67 in UK)



# P6.67 in Japan



#### P10 in Czech



## P10 in Russia



#### P10 In Slovakia



### P10 for an exhibition in US





#### Sur mesure

Nous développons et innovons vos projets créatifs en fonction de chaque demande, chaque pièce est UNIQUE ! Des écrans créatifs en LED (sphère, cube, rideaux ...). Adoptez votre forme au bon format et communiquez différemment !



Led Design Technologies

107, rue de Javel 75015 Paris

Contact: Alexandre Verselle Tél: +33 1 81 69 37 48

@: alexandre@luminescence-led.com Web: www.luminescence-led.com