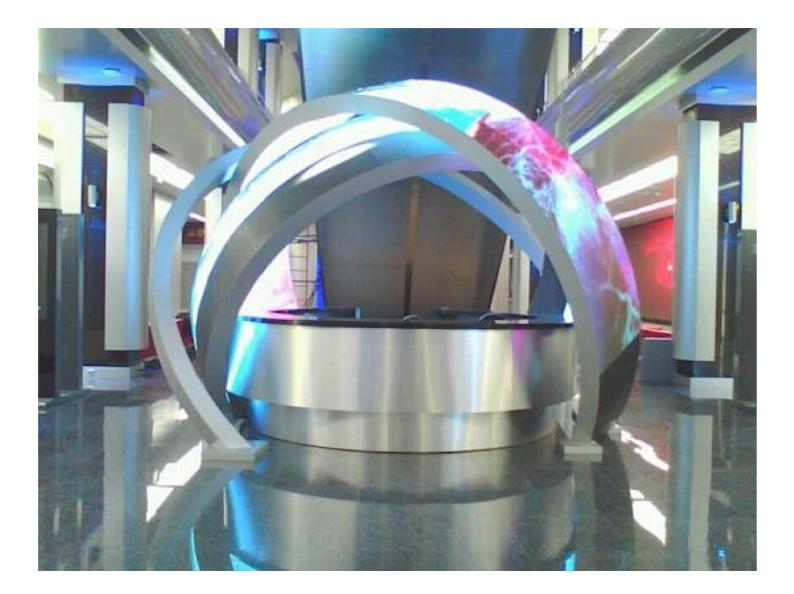

| 0.5             | 0.5             |
| view distance                | 10               | 6               | 3               |

#### **Part 5: Price list**

The price is based on 20 square meter and above screen size, the power supplier and control card is not included in the price

| Item                      | Price                   |
|---------------------------|-------------------------|
| P4 flexible LED module    | RMB22800/m <sup>2</sup> |
| P6.67 flexible LED module | RMB15750/m <sup>2</sup> |
| P10 flexible LED module   | RMB8000/m <sup>2</sup>  |

The flexible LED module is for specially shaped project, It is suitable for the fixed installation, not for the rental business.



### Part 6: Reference case(P6.67 in UK)



# P6.67 in Japan



#### P10 in Czech



## P10 in Russia



#### P10 In Slovakia



### P10 for an exhibition in US





#### Sur mesure

Nous développons et innovons vos projets créatifs en fonction de chaque demande, chaque pièce est UNIQUE ! Des écrans créatifs en LED (sphère, cube, rideaux ...). Adoptez votre forme au bon format et communiquez différemment !



Led Design Technologies

107, rue de Javel 75015 Paris

Contact: Alexandre Verselle Tél: +33 1 81 69 37 48

@: alexandre@luminescence-led.com Web: www.luminescence-led.com