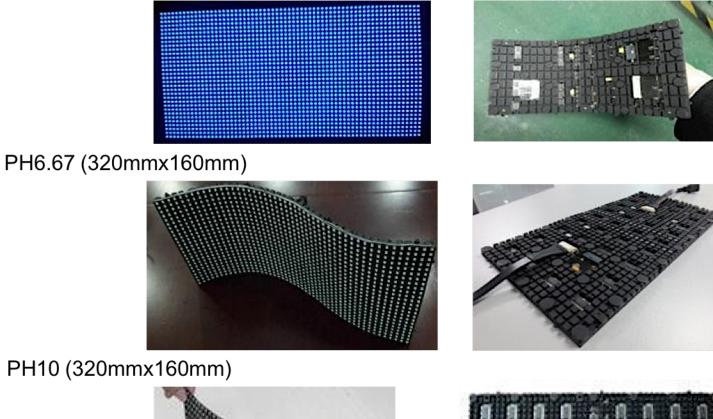

#### Part 3: Models available

PH4 (288mmx120mm)

## **Part 4: Specification**

| Item                         | PH10             | PH6.67          | PH4             |
|------------------------------|------------------|-----------------|-----------------|
| Pixel pitch                  | 10mm             | 6.67mm          | 4mm             |
| LED lamp                     | SMD3528          | SMD3528         | SMD2121         |
| Density                      | 10000 dots/Sq.m. | 22500dots/Sq.m. | 62500dots/Sq.m. |
| Module resolution            | 32*16 dots       | 48*24dots       | 72*30dots       |
| Module size                  | 320*160mm        | 320*160mm       | 288*120mm       |
| Scan                         | 1/8 or 1/4       | 1/8             | 1/16            |
| Brightness                   | 900 or 1600      | 1800            | 1600            |
| Module Max. Consumption(W)   | 11               | 18.5            | 18              |
| Average consumption(W/Sq.m.) | 120/270          | 230             | 270             |
| Max. Consumption(W/Sq.m.)    | ≤300/680         | ≤720            | ≤780            |
| Single Module Weight (kg)    | 0.48             | 0.5             | 0.5             |
| view distance                | 10               | 6               | 3               |