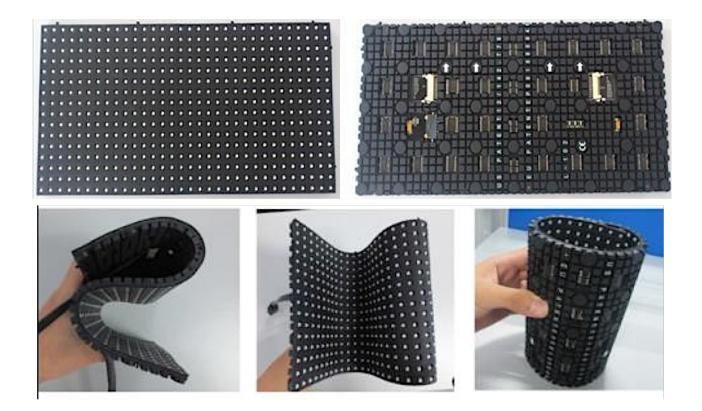

#### Part 1: Description of ApexIs Flexible LED module

With the development of full color LED Display, more and more users seek special LED module that can form art like LED Display according to their needs, that's how Flexible LED Module came into being.

#### **Part 2: Main features**

- Made of soft PCB board, it can form concave, convex, or twisting curvature in both X & Y direction. So you can form LED Display in many different shapes, such as cylinder shape, wave shape, half circle shape, etc.
- 2. The magnetic backing on each FLEX tile means it's easy to attach them to any metal surface in whatever shape or size, quite convenient for DIY work and maintenance.
- 3. No need any cabinet for installation, all you need is a lightweight metal structure in the shapes you want to form. Much time and labor cost can be saved because of this feature.
- 4. Slim and thin. The module is only 8mm in thickness and 0.6kg in weight, much slimmer and more lightweight than regular rigid module. So it is easy to carry and to deliver.
- 5. Wide application: suitable for Staging, Events, TV studios, Signage. Advertising and architectural applications