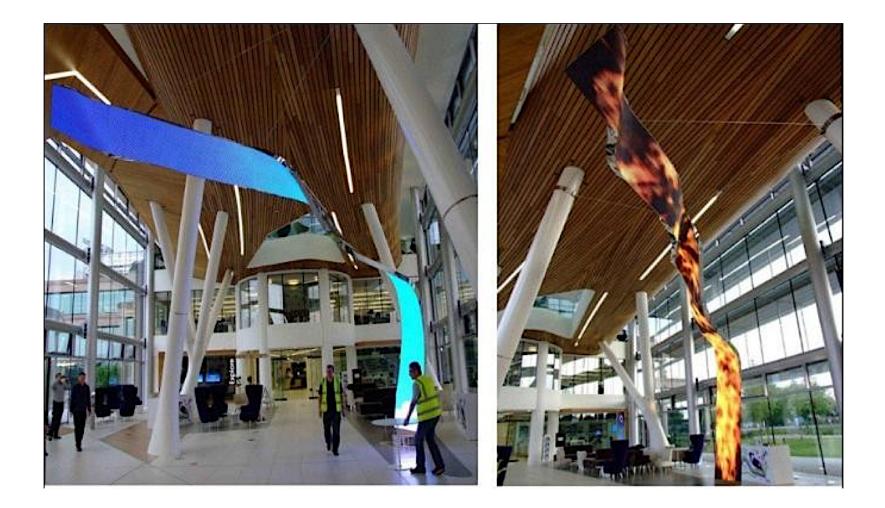

|
| Single Module Weight (kg)    | 0.48             | 0.5             | 0.5             |
| view distance                | 10               | 6               | 3               |

#### **Part 5: Price list**

The price is based on 20 square meter and above screen size, the power supplier and control card is not included in the price

| Item                      | Price                   |
|---------------------------|-------------------------|
| P4 flexible LED module    | RMB22800/m <sup>2</sup> |
| P6.67 flexible LED module | RMB15750/m <sup>2</sup> |
| P10 flexible LED module   | RMB8000/m <sup>2</sup>  |

The flexible LED module is for specially shaped project, It is suitable for the fixed installation, not for the rental business.



### Part 6: Reference case(P6.67 in UK)



# P6.67 in Japan



#### P10 in Czech



## P10 in Russia



#### P10 In Slovakia



### P10 for an exhibition in US





#### Sur mesure

Nous développons et innovons vos projets créatifs en fonction de chaque demande, chaque pièce est UNIQUE ! Des écrans créatifs en LED (sphère, cube, rideaux ...). Adoptez votre forme au bon format et communiquez différemment !



Led Design Technologies

107, rue de Javel 75015 Paris

Contact: Alexandre Verselle Tél: +33 1 81 69 37 48

@: alexandre@luminescence-led.com Web: www.luminescence-led.com