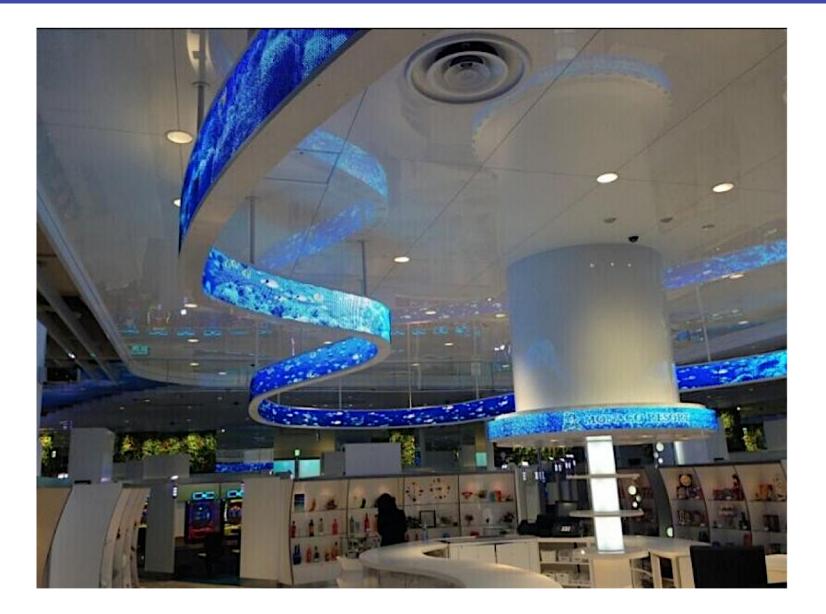

e Module Weight (kg)    | 0.48             | 0.5             | 0.5             |
| view distance                | 10               | 6               | 3               |

#### **Part 5: Price list**

The price is based on 20 square meter and above screen size, the power supplier and control card is not included in the price

| Item                      | Price                   |
|---------------------------|-------------------------|
| P4 flexible LED module    | RMB22800/m <sup>2</sup> |
| P6.67 flexible LED module | RMB15750/m <sup>2</sup> |
| P10 flexible LED module   | RMB8000/m <sup>2</sup>  |

The flexible LED module is for specially shaped project, It is suitable for the fixed installation, not for the rental business.



### Part 6: Reference case(P6.67 in UK)



# P6.67 in Japan



#### P10 in Czech



## P10 in Russia



#### P10 In Slovakia



### P10 for an exhibition in US





#### Sur mesure

Nous développons et innovons vos projets créatifs en fonction de chaque demande, chaque pièce est UNIQUE ! Des écrans créatifs en LED (sphère, cube, rideaux ...). Adoptez votre forme au bon format et communiquez différemment !



Led Design Technologies

107, rue de Javel 75015 Paris

Contact: Alexandre Verselle Tél: +33 1 81 69 37 48

@: alexandre@luminescence-led.com Web: www.luminescence-led.com